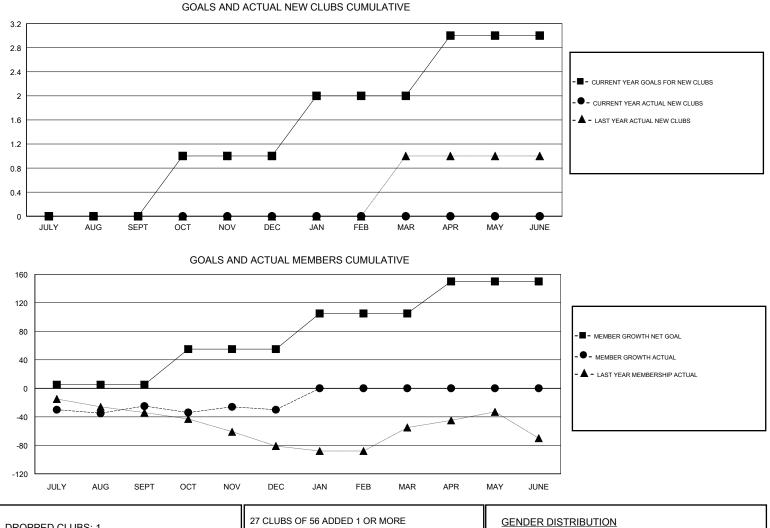

## GMT CA

| Clubs         |               |             |               | Members               |                           |                         |                                                    |  |
|---------------|---------------|-------------|---------------|-----------------------|---------------------------|-------------------------|----------------------------------------------------|--|
|               | RESULTS FOR   | R 2017-2018 |               | RESULTS FOR 2017-2018 |                           |                         |                                                    |  |
| QUARTER       | NEW CLUB GOAL | NEW CLUBS   | DROPPED CLUBS | QUARTER               | MEMBER GROWTH NET<br>GOAL | MEMBER GROWTH<br>ACTUAL | DROPPED<br>MEMBERS ACTUAL<br>(including transfers) |  |
| JULY/AUG/SEPT | 0             | 0           | 1             | JULY/AUG/SEPT         | 5                         | 44                      | 61                                                 |  |
| OCT/NOV/DEC   | 1             | 0           | 0             | OCT/NOV/DEC           | 50                        | 34                      | 34                                                 |  |
| JAN/FEB/MAR   | 1             | 0           | 0             | JAN/FEB/MAR           | 50                        | 0                       | 0                                                  |  |
| APR/MAY/JUNE  | 1             | 0           | 0             | APR/MAY/JUNE          | 45                        | 0                       | 0                                                  |  |